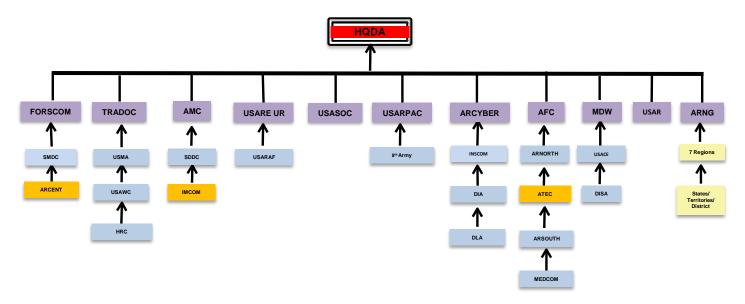

The Following is a list of the 11 Eligible Army Commands (ACOMs) and Direct Reporting Units (DRUs).

FORSCOM ARCYBER

TRADOC AFC

AMC MDW

USAREUR USAR

USASOC ARNG

#### **USARPAC**

#### 11 Competing Commands

<sup>\*</sup> Soldiers and NCO's assigned to Combatant Commands may compete through their respective Army Service Component Command.