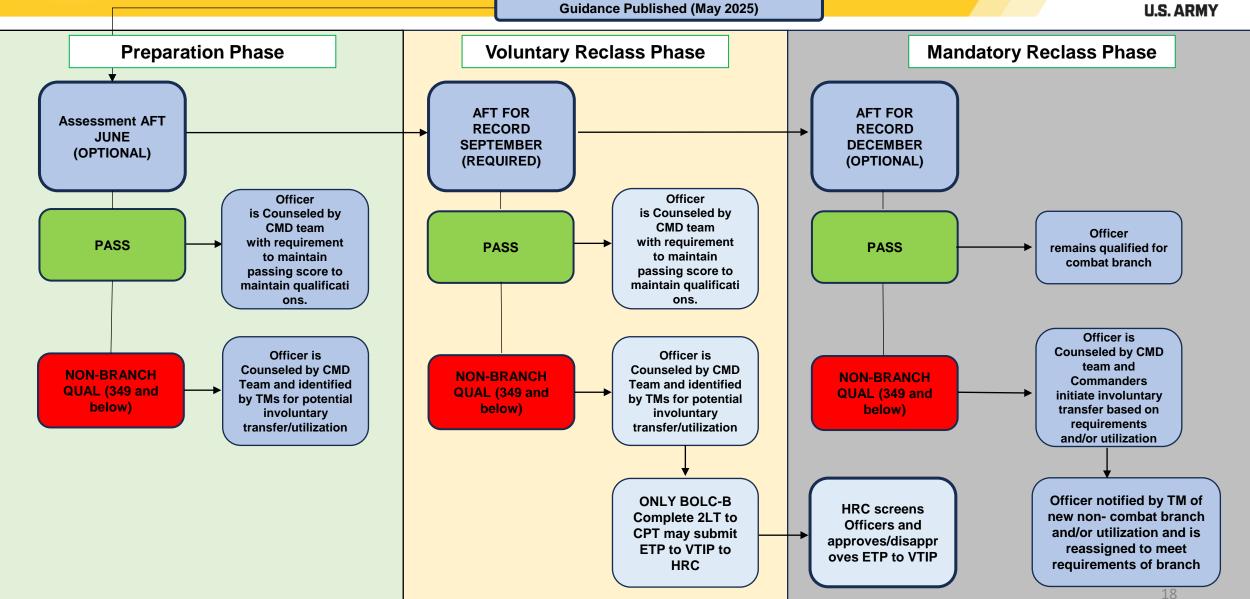

19Z. Armor Senior Sergeant

Combat Specialties will start prepping for Combat AFT standards after June 1, 2025

|        |     |     |     |     |     |     |                 | Arm | y Fitne | ess T | est Sc | ore Ta | ables |       |     |     |     |     |     |      |     |
|--------|-----|-----|-----|-----|-----|-----|-----------------|-----|---------|-------|--------|--------|-------|-------|-----|-----|-----|-----|-----|------|-----|
|        |     |     |     |     |     |     | Max I           |     | ft (MD  |       |        |        |       | (LBS) |     |     |     |     |     |      |     |
|        | 17- | 21  | 22- | -26 | 27- | -31 | 32-             |     | 37-     | -     | 42-    |        | 47    | . ,   | 52- | -56 | 57- | -61 | Ove | r 62 |     |
| Points | MIC | F   | MIC | F   | MIC | F   | MIC             | F   | MIC     | F     | MIC    | F      | MIC   | F     | MIC | F   | M C | F   | MIC | F    | Poi |
| 100    | 340 | 220 | 350 | 230 | 350 | 240 | 350             | 230 | 350     | 220   | 350    | 210    | 340   | 200   | 330 | 190 | 250 | 170 | 230 | 170  | 10  |
| 99     |     |     | 340 |     |     | 230 | 340             | 220 | 340     | 210   | 340    |        | 330   |       | 320 |     | 240 | 160 | 220 | 160  | 9   |
| 98     | 330 | 210 |     | 220 | 340 | 220 |                 |     |         |       |        | 200    |       | 190   |     | 180 | 230 |     | 210 |      | 9   |
| 97     |     | 200 | 330 | 210 | 330 |     | 330             | 210 | 330     | 200   | 330    |        | 320   |       | 310 |     | 220 |     |     |      | 9   |
| 96     | 320 |     |     |     |     | 210 |                 |     |         |       |        | 190    |       | 180   |     |     | 210 |     |     |      | 9   |
| 95     |     |     | 320 | 200 | 320 | 200 | 320             | 200 | 320     | 190   | 320    |        | 310   |       | 300 | 170 |     |     | 200 |      | 9   |
| 94     | 310 | 190 |     |     |     |     |                 |     |         |       |        |        |       |       |     |     | 200 |     | 190 |      | 9   |
| 93     |     |     | 310 | 190 | 310 |     | 310             | 190 | 310     |       | 310    | 180    | 300   | 170   | 290 |     | 190 |     | 180 |      | 9   |
| 92     | 300 |     |     |     |     | 190 |                 |     |         | 180   | 300    |        |       |       |     |     |     |     | 170 |      | 9   |
| 91     |     | 180 | 300 |     | 300 |     | 300             |     | 300     |       |        |        | 290   | -     | 280 | 160 | 180 |     |     |      | 9   |
| 90     |     |     |     |     |     |     |                 | 180 |         |       | 290    | 170    |       |       |     |     |     | 150 |     | 150  | 9   |
| 89     | 290 |     | 290 | 180 | 290 | 180 | 290             |     | 290     | 170   |        |        | 280   | 160   | 270 |     | 170 |     | -   |      | 8   |
| 88     |     | 170 |     |     |     |     |                 |     | -       |       | 280    |        | -     |       | -   |     |     |     | -   |      | 8   |
| 87     | 280 |     | 280 |     | 280 |     | 280             | 170 | 280     |       |        |        | -     |       | -   |     |     |     | -   |      | 8   |
| 86     |     |     | -   | 170 |     | 170 |                 |     |         |       | 270    | 160    | 270   |       | 260 |     |     |     |     |      | 8   |
| 85     | 270 |     | 270 |     | 270 |     | 270             |     | 270     | 160   | -      |        |       |       |     | 150 |     |     |     |      | 8   |
| 84     |     | 160 |     |     |     |     |                 |     |         |       | 260    |        | 260   | 150   | 250 |     |     |     |     |      | 8   |
| 83     | 260 |     | 260 |     | 260 |     | 260             | 160 | 260     |       |        |        |       |       |     |     |     |     |     |      | 8   |
| 82     |     |     |     | 160 |     | 160 |                 |     |         |       | 250    | 150    | 250   |       | 240 |     |     |     | 160 |      | 8   |
| 81     | 250 |     | 250 |     | 250 |     | 250             |     | 250     |       |        |        |       |       |     |     |     |     |     |      | 8   |
| 80     |     | 150 |     |     |     |     |                 |     |         | 150   |        |        | 240   |       | 230 |     |     | 140 |     | 140  | 8   |
| 79     | 240 |     | 240 |     | 240 |     | 240             | 150 | 240     |       | 240    |        |       | 140   |     | 140 | 160 |     |     |      | 7   |
| 78     |     |     |     | 150 |     | 150 |                 |     |         |       | 230    |        | 230   |       | 220 |     |     |     |     |      | 7   |
| 77     | 230 |     | 230 |     | 230 |     | 230             |     | 230     |       |        |        |       |       |     |     |     |     |     |      | 7   |
| 76     |     |     |     |     |     |     |                 |     |         |       | 220    | 140    | 220   |       | 210 |     |     |     |     |      | 7   |
| 75     | 220 | 140 | 220 |     | 220 |     | 220             |     | 220     | 140   |        |        |       |       |     |     |     |     |     |      | 7   |
| 74     |     |     |     |     |     |     |                 | 140 |         |       | 210    |        | 210   |       | 200 |     |     |     |     |      | 7   |
| 73     | 210 |     | 210 | 140 | 210 | 140 | 210             |     | 210     |       |        |        |       | 130   |     |     |     |     |     |      | 7   |
| 72     |     |     |     |     |     |     |                 |     |         |       | 200    |        | 200   |       | 190 | 130 |     |     | 150 | 130  | 7:  |
| 71     |     |     | 200 |     | 200 |     | 200             |     | 200     |       |        |        |       |       |     |     | 150 | 130 |     |      | 7   |
| 70     | 200 |     | 190 |     | 190 |     | 190             |     | 190     |       | 190    | 130    | 190   |       | 180 |     |     |     |     |      | 7   |
| 69     | 190 |     |     |     |     |     |                 |     |         | 130   |        |        |       |       |     |     |     |     |     |      | 6   |
| 68     |     | 130 |     |     |     |     |                 | 130 |         |       | 180    |        | 180   |       |     |     |     |     |     |      | 6   |
| 67     | 180 |     | 180 | 130 | 180 | 130 | 180             |     | 180     |       |        |        |       |       | 170 |     |     |     |     |      | 6   |
| 66     |     |     |     |     |     |     |                 |     |         |       | 170    |        | 170   |       |     |     |     |     |     |      | 6   |
| 65     | 170 |     | 170 |     | 170 |     | 170             |     | 170     |       |        |        |       |       | 160 |     |     |     |     |      | 6   |
| 64     |     |     |     |     |     |     |                 |     |         |       | 160    |        | 160   |       |     |     |     |     |     |      | 6   |
| 63     | 160 |     | 160 |     | 160 |     | 160             |     | 160     |       |        |        |       |       | 150 |     |     |     |     |      | 6   |
| 62     |     |     |     |     |     |     |                 |     | 150     |       | 150    |        | 150   |       |     |     |     |     |     |      | 6.  |
| 61     |     |     |     |     |     |     | 150             |     |         |       |        |        |       |       |     |     |     |     |     |      | 6   |
| 60     | 150 | 120 | 150 | 120 | 150 | 120 | 140             | 120 | 140     | 120   | 140    | 120    | 140   | 120   | 140 | 120 | 140 | 120 | 140 | 120  | 60  |
| 50     | 130 | 110 | 130 | 110 | 130 | 110 | 130             | 110 | 130     | 110   | 130    | 110    | 130   | 110   | 130 | 110 | 130 | 110 | 130 | 110  | 5   |
| 40     | 120 | 100 | 120 | 100 | 120 | 100 | 120             | 100 | 120     | 100   | 120    | 100    | 120   | 100   | 120 | 100 | 120 | 100 | 120 | 100  | 4   |
| 30     | 110 | 90  | 110 | 90  | 110 | 90  | 110             | 90  | 110     | 90    | 110    | 90     | 110   | 90    | 110 | 90  | 110 | 90  | 110 | 90   | 3   |
| 20     | 100 | 80  | 100 | 80  | 100 | 80  | 100             | 80  | 100     | 80    | 100    | 80     | 100   | 80    | 100 | 80  | 100 | 80  | 100 | 80   | 2   |
| 10     | 90  | 70  | 90  | 70  | 90  | 70  | 90              | 70  | 90      | 70    | 90     | 70     | 90    | 70    | 90  | 70  | 90  | 70  | 90  | 70   | 11  |
|        | 80  | 60  | 80  | 60  | 80  | 60  | 80<br><b>Ap</b> | 60  | 80      | 60    | 80     | 60     | 80    | 60    | 80  | 60  | 80  | 60  | 80  | 60   | 0   |