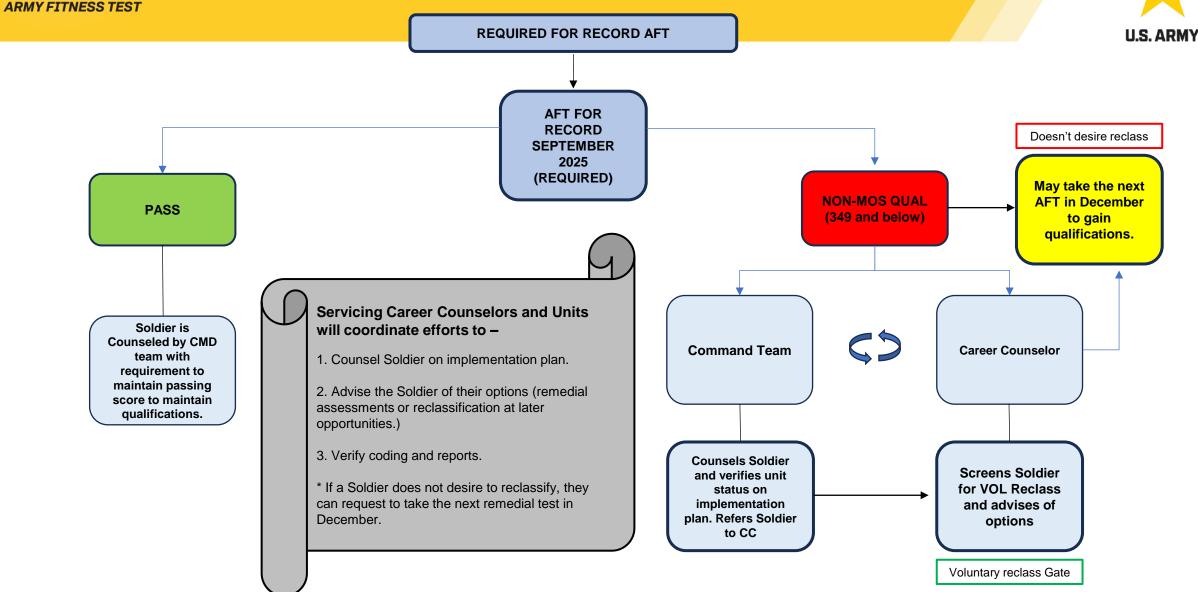

#### April 23, 2025 May 2025 Jan. 1, 2026 June 1, 2026 June 1, 2025 New scoring New scoring **Army Directive** standards for standards for published on Army **Execution Order** Soldiers in 21 AFT becomes official Soldiers in 21 combat Publishing combat military published with military occupational test of record Directorate: Implementation occupational specialties (MOS) https://armypubs.ar specialties (MOS) for Guidance take effect for the my.mil/ the Reserve and active component National Guard