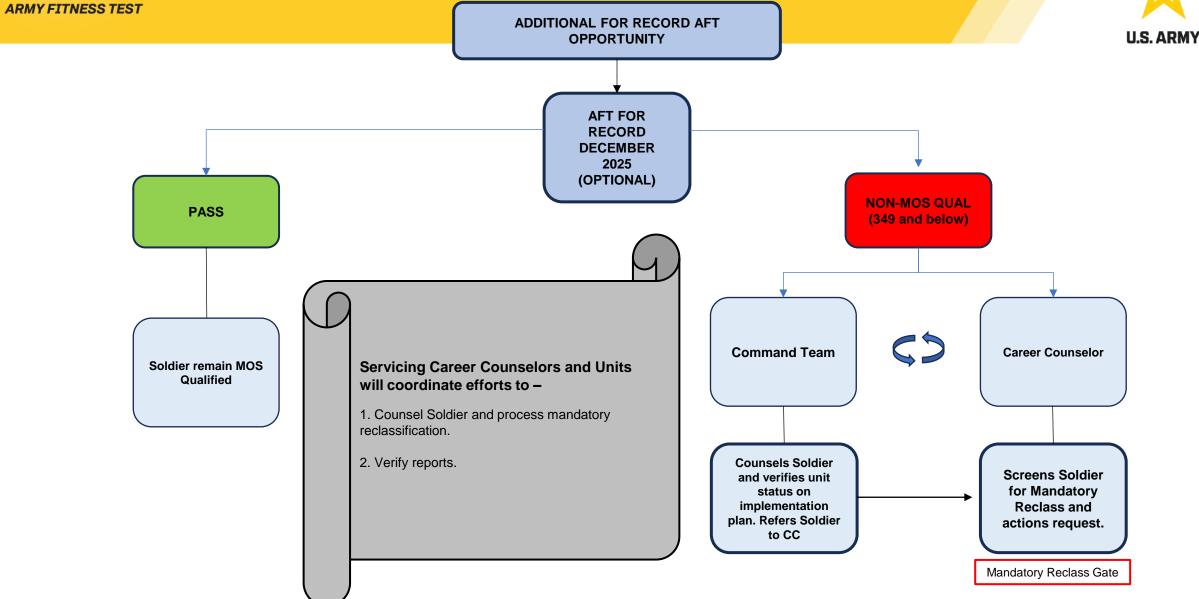

Army if the first two cannot be aligned with the Soldiers individual qualifications, skills, and potential.

**Soldiers over 17 years, 3 months TAFS** are not eligible for mandatory reclassification due to time in service remaining until retirement. They will be processed for a 09U, MOS immaterial and will be utilized in positions that support their individual qualifications and the needs of the Army until they reach the first month, they are eligible to retire.





# AFT Implementation Plan Process Maps RA / AGR Enlisted



### AFT (Enlisted) RA / AGR Implementation Plan - Detailed Process



**Guidance Published (May 2025)** 





### AFT (Enlisted) RA Implementation Plan – 2nd AFT – Detailed Process





## AFT

### AFT (Enlisted) RA Implementation Plan – 3rd AFT – Detailed Process





### AFT AFT (Enlisted) RA Implementation Plan – Step 3 – HRC VOL RECLASS Process

ARMY FITNESS TEST

VOL Reclass – SEP to DEC 2025







## Voluntary Reclassification



- 1. <u>Career Counselor's</u> will assist Soldiers (PVT-SSG, under 18 years TAFS) in requesting up to three MOSs they are otherwise eligible and qualified for. Reclassification actions are processed based on the strengths of the Soldier's current MOS and the requested MOS. The responsible Career Counselor will validate the following information: IN/OUT Calls, AEA Code, EFMP Date, MRC Code, Date Last PCS/DEROS, 09U Counseling, and include this information on the IPPS-A PAR and/or hotline request. Career Counselors will provide a list of MOSs available to request from starting with the Soldiers current branch and priorit