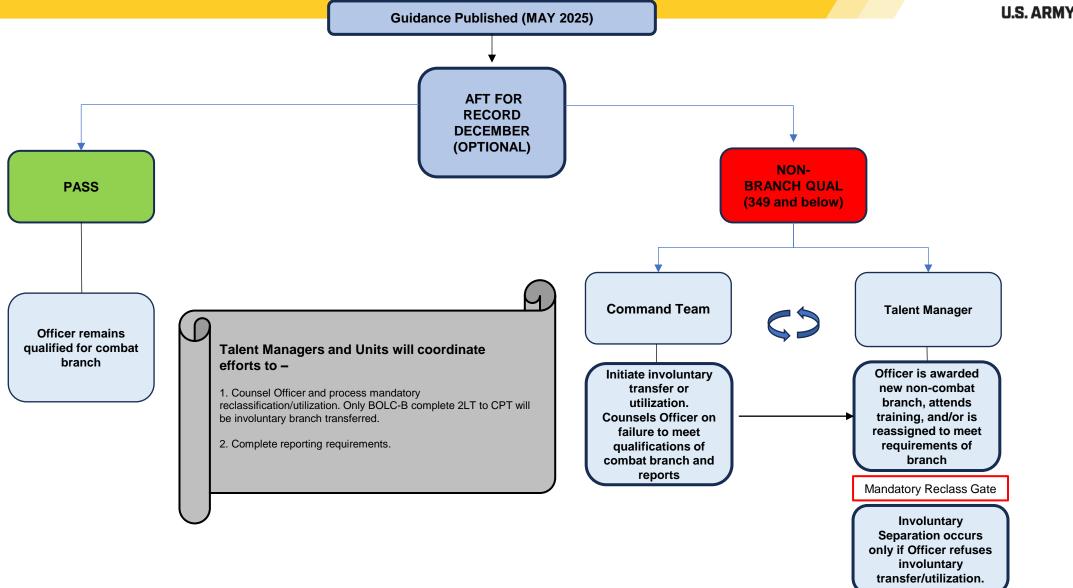

19Z. Armor Senior Sergeant

Combat Specialties will start prepping for Combat AFT standards after June 1, 2025

|        |     |     |     |     |     |     |                 | Arm | y Fitne | ess T | est Sc | ore Ta | ables |       |     |     |     |     |     |      |     |
|--------|-----|-----|-----|-----|-----|-----|-----------------|-----|---------|-------|--------|--------|-------|-------|-----|-----|-----|-----|-----|------|-----|
|        |     |     |     |     |     |     | Max I           |     | ft (MD  |       |        |        |       | (LBS) |     |     |     |     |     |      |     |
|        | 17- | 21  | 22- | -26 | 27- | -31 | 32-             |     | 37-     | -     | 42-    |        | 47    | . ,   | 52- | -56 | 57- | -61 | Ove | r 62 |     |
| Points | MIC | F   | MIC | F   | MIC | F   | MIC             | F   | MIC     | F     | MIC    | F      | MIC   | F     | MIC | F   | M C | F   | MIC | F    | Poi |
| 100    | 340 | 220 | 350 | 230 | 350 | 240 | 350             | 230 | 350     | 220   | 350    | 210    | 340   | 200   | 330 | 190 | 250 | 170 | 230 | 170  | 10  |
| 99     |     |     | 340 |     |     | 230 | 340             | 220 | 340     | 210   | 340    |        | 330   |       | 320 |     | 240 | 160 | 220 | 160  | 9   |
| 98     | 330 | 210 |     | 220 | 340 | 220 |                 |     |         |       |        | 200    |       | 190   |     | 180 | 230 |     | 210 |      | 9   |
| 97     |     | 200 | 330 | 210 | 330 |     | 330             | 210 | 330     | 200   | 330    |        | 320   |       | 310 |     | 220 |     |     |      | 9   |
| 96     | 320 |     |     |     |     | 210 |                 |     |         |       |        | 190    |       | 180   |     |     | 210 |     |     |      | 9   |
| 95     |     |     | 320 | 200 | 320 | 200 | 320             | 200 | 320     | 190   | 320    |        | 310   |       | 300 | 170 |     |     | 200 |      | 9   |
| 94     | 310 | 190 |     |     |     |     |                 |     |         |       |        |        |       |       |     |     | 200 |     | 190 |      | 9   |
| 93     |     |     | 310 | 190 | 310 |     | 310             | 190 | 310     |       | 310    | 180    | 300   | 170   | 290 |     | 190 |     | 180 |      | 9   |
| 92     | 300 |     |     |     |     | 190 |                 |     |         | 180   | 300    |        |       |       |     |     |     |     | 170 |      | 9   |
| 91     |     | 180 | 300 |     | 300 |     | 300             |     | 300     |       |        |        | 290   | -     | 280 | 160 | 180 |     |     |      | 9   |
| 90     |     |     |     |     |     |     |                 | 180 |         |       | 290    | 170    |       |       |     |     |     | 150 |     | 150  | 9   |
| 89     | 290 |     | 290 | 180 | 290 | 180 | 290             |     | 290     | 170   |        |        | 280   | 160   | 270 |     | 170 |     | -   |      | 8   |
| 88     |     | 170 |     |     |     |     |                 |     | -       |       | 280    |        | -     |       | -   |     |     |     | -   |      | 8   |
| 87     | 280 |     | 280 |     | 280 |     | 280             | 170 | 280     |       |        |        | -     |       | -   |     |     |     | -   |      | 8   |
| 86     |     |     | -   | 170 |     | 170 |                 |     |         |       | 270    | 160    | 270   |       | 260 |     |     |     |     |      | 8   |
| 85     | 270 |     | 270 |     | 270 |     | 270             |     | 270     | 160   | -      |        |       |       |     | 150 |     |     |     |      | 8   |
| 84     |     | 160 |     |     |     |     |                 |     |         |       | 260    |        | 260   | 150   | 250 |     |     |     |     |      | 8   |
| 83     | 260 |     | 260 |     | 260 |     | 260             | 160 | 260     |       |        |        |       |       |     |     |     |     |     |      | 8   |
| 82     |     |     |     | 160 |     | 160 |                 |     |         |       | 250    | 150    | 250   |       | 240 |     |     |     | 160 |      | 8   |
| 81     | 250 |     | 250 |     | 250 |     | 250             |     | 250     |       |        |        |       |       |     |     |     |     |     |      | 8   |
| 80     |     | 150 |     |     |     |     |                 |     |         | 150   |        |        | 240   |       | 230 |     |     | 140 |     | 140  | 8   |
| 79     | 240 |     | 240 |     | 240 |     | 240             | 150 | 240     |       | 240    |        |       | 140   |     | 140 | 160 |     |     |      | 7   |
| 78     |     |     |     | 150 |     | 150 |                 |     |         |       | 230    |        | 230   |       | 220 |     |     |     |     |      | 7   |
| 77     | 230 |     | 230 |     | 230 |     | 230             |     | 230     |       |        |        |       |       |     |     |     |     |     |      | 7   |
| 76     |     |     |     |     |     |     |                 |     |         |       | 220    | 140    | 220   |       | 210 |     |     |     |     |      | 7   |
| 75     | 220 | 140 | 220 |     | 220 |     | 220             |     | 220     | 140   |        |        |       |       |     |     |     |     |     |      | 7   |
| 74     |     |     |     |     |     |     |                 | 140 |         |       | 210    |        | 210   |       | 200 |     |     |     |     |      | 7   |
| 73     | 210 |     | 210 | 140 | 210 | 140 | 210             |     | 210     |       |        |        |       | 130   |     |     |     |     |     |      | 7   |
| 72     |     |     |     |     |     |     |                 |     |         |       | 200    |        | 200   |       | 190 | 130 |     |     | 150 | 130  | 7:  |
| 71     |     |     | 200 |     | 200 |     | 200             |     | 200     |       |        |        |       |       |     |     | 150 | 130 |     |      | 7   |
| 70     | 200 |     | 190 |     | 190 |     | 190             |     | 190     |       | 190    | 130    | 190   |       | 180 |     |     |     |     |      | 7   |
| 69     | 190 |     |     |     |     |     |                 |     |         | 130   |        |        |       |       |     |     |     |     |     |      | 6   |
| 68     |     | 130 |     |     |     |     |                 | 130 |         |       | 180    |        | 180   |       |     |     |     |     |     |      | 6   |
| 67     | 180 |     | 180 | 130 | 180 | 130 | 180             |     | 180     |       |        |        |       |       | 170 |     |     |     |     |      | 6   |
| 66     |     |     |     |     |     |     |                 |     |         |       | 170    |        | 170   |       |     |     |     |     |     |      | 6   |
| 65     | 170 |     | 170 |     | 170 |     | 170             |     | 170     |       |        |        |       |       | 160 |     |     |     |     |      | 6   |
| 64     |     |     |     |     |     |     |                 |     |         |       | 160    |        | 160   |       |     |     |     |     |     |      | 6   |
| 63     | 160 |     | 160 |     | 160 |     | 160             |     | 160     |       |        |        |       |       | 150 |     |     |     |     |      | 6   |
| 62     |     |     |     |     |     |     |                 |     | 150     |       | 150    |        | 150   |       |     |     |     |     |     |      | 6.  |
| 61     |     |     |     |     |     |     | 150             |     |         |       |        |        |       |       |     |     |     |     |     |      | 6   |
| 60     | 150 | 120 | 150 | 120 | 150 | 120 | 140             | 120 | 140     | 120   | 140    | 120    | 140   | 120   | 140 | 120 | 140 | 120 | 140 | 120  | 60  |
| 50     | 130 | 110 | 130 | 110 | 130 | 110 | 130             | 110 | 130     | 110   | 130    | 110    | 130   | 110   | 130 | 110 | 130 | 110 | 130 | 110  | 5   |
| 40     | 120 | 100 | 120 | 100 | 120 | 100 | 120             | 100 | 120     | 100   | 120    | 100    | 120   | 100   | 120 | 100 | 120 | 100 | 120 | 100  | 4   |
| 30     | 110 | 90  | 110 | 90  | 110 | 90  | 110             | 90  | 110     | 90    | 110    | 90     | 110   | 90    | 110 | 90  | 110 | 90  | 110 | 90   | 3   |
| 20     | 100 | 80  | 100 | 80  | 100 | 80  | 100             | 80  | 100     | 80    | 100    | 80     | 100   | 80    | 100 | 80  | 100 | 80  | 100 | 80   | 2   |
| 10     | 90  | 70  | 90  | 70  | 90  | 70  | 90              | 70  | 90      | 70    | 90     | 70     | 90    | 70    | 90  | 70  | 90  | 70  | 90  | 70   | 11  |
|        | 80  | 60  | 80  | 60  | 80  | 60  | 80<br><b>Ap</b> | 60  | 80      | 60    | 80     | 60     | 80    | 60    | 80  | 60  | 80  | 60  | 80  | 60   | 0   |