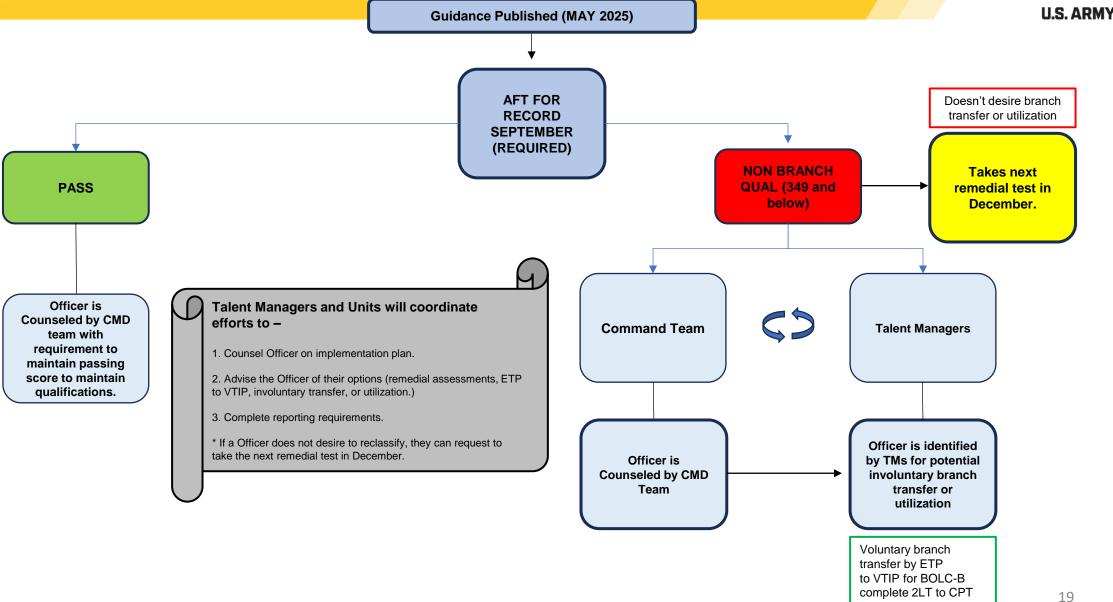

19Z. Armor Senior Sergeant

Combat Specialties will start prepping for Combat AFT standards after June 1, 2025

|        |     |     |     |     |     |     |                 | Arm | y Fitne | ess T | est Sc | ore Ta | ables |       |     |     |     |     |     |      |     |
|--------|-----|-----|-----|-----|-----|-----|-----------------|-----|---------|-------|--------|--------|-------|-------|-----|-----|-----|-----|-----|------|-----|
|        |     |     |     |     |     |     | Max I           |     | ft (MD  |       |        |        |       | (LBS) |     |     |     |     |     |      |     |
|        | 17- | 21  | 22- | -26 | 27- | -31 | 32-             |     | 37-     | -     | 42-    |        | 47    | . ,   | 52- | -56 | 57- | -61 | Ove | r 62 |     |
| Points | MIC | F   | MIC | F   | MIC | F   | MIC             | F   | MIC     | F     | MIC    | F      | MIC   | F     | MIC | F   | M C | F   | MIC | F    | Poi |
| 100    | 340 | 220 | 350 | 230 | 350 | 240 | 350             | 230 | 350     | 220   | 350    | 210    | 340   | 200   | 330 | 190 | 250 | 170 | 230 | 170  | 10  |
| 99     |     |     | 340 |     |     | 230 | 340             | 220 | 340     | 210   | 340    |        | 330   |       | 320 |     | 240 | 160 | 220 | 160  | 9   |
| 98     | 330 | 210 |     | 220 | 340 | 220 |                 |     |         |       |        | 200    |       | 190   |     | 180 | 230 |     | 210 |      | 9   |
| 97     |     | 200 | 330 | 210 | 330 |     | 330             | 210 | 330     | 200   | 330    |        | 320   |       | 310 |     | 220 |     |     |      | 9   |
| 96     | 320 |     |     |     |     | 210 |                 |     |         |       |        | 190    |       | 180   |     |     | 210 |     |     |      | 9   |
| 95     |     |     | 320 | 200 | 320 | 200 | 320             | 200 | 320     | 190   | 320    |        | 310   |       | 300 | 170 |     |     | 200 |      | 9   |
| 94     | 310 | 190 |     |     |     |     |                 |     |         |       |        |        |       |       |     |     | 200 |     | 190 |      | 9   |
| 93     |     |     | 310 | 190 | 310 |     | 310             | 190 | 310     |       | 310    | 180    | 300   | 170   | 290 |     | 190 |     | 180 |      | 9   |
| 92     | 300 |     |     |     |     | 190 |                 |     |         | 180   | 300    |        |       |       |     |     |     |     | 170 |      | 9   |
| 91     |     | 180 | 300 |     | 300 |     | 300             |     | 300     |       |        |        | 290   | -     | 280 | 160 | 180 |     |     |      | 9   |
| 90     |     |     |     |     |     |     |                 | 180 |         |       | 290    | 170    |       |       |     |     |     | 150 |     | 150  | 9   |
| 89     | 290 |     | 290 | 180 | 290 | 180 | 290             |     | 290     | 170   |        |        | 280   | 160   | 270 |     | 170 |     | -   |      | 8   |
| 88     |     | 170 |     |     |     |     |                 |     | -       |       | 280    |        | -     |       | -   |     |     |     | -   |      | 8   |
| 87     | 280 |     | 280 |     | 280 |     | 280             | 170 | 280     |       |        |        | -     |       | -   |     |     |     | -   |      | 8   |
| 86     |     |     | -   | 170 |     | 170 |                 |     |         |       | 270    | 160    | 270   |       | 260 |     |     |     |     |      | 8   |
| 85     | 270 |     | 270 |     | 270 |     | 270             |     | 270     | 160   | -      |        |       |       |     | 150 |     |     |     |      | 8   |
| 84     |     | 160 |     |     |     |     |                 |     |         |       | 260    |        | 260   | 150   | 250 |     |     |     |     |      | 8   |
| 83     | 260 |     | 260 |     | 260 |     | 260             | 160 | 260     |       |        |        |       |       |     |     |     |     |     |      | 8   |
| 82     |     |     |     | 160 |     | 160 |                 |     |         |       | 250    | 150    | 250   |       | 240 |     |     |     | 160 |      | 8   |
| 81     | 250 |     | 250 |     | 250 |     | 250             |     | 250     |       |        |        |       |       |     |     |     |     |     |      | 8   |
| 80     |     | 150 |     |     |     |     |                 |     |         | 150   |        |        | 240   |       | 230 |     |     | 140 |     | 140  | 8   |
| 79     | 240 |     | 240 |     | 240 |     | 240             | 150 | 240     |       | 240    |        |       | 140   |     | 140 | 160 |     |     |      | 7   |
| 78     |     |     |     | 150 |     | 150 |                 |     |         |       | 230    |        | 230   |       | 220 |     |     |     |     |      | 7   |
| 77     | 230 |     | 230 |     | 230 |     | 230             |     | 230     |       |        |        |       |       |     |     |     |     |     |      | 7   |
| 76     |     |     |     |     |     |     |                 |     |         |       | 220    | 140    | 220   |       | 210 |     |     |     |     |      | 7   |
| 75     | 220 | 140 | 220 |     | 220 |     | 220             |     | 220     | 140   |        |        |       |       |     |     |     |     |     |      | 7   |
| 74     |     |     |     |     |     |     |                 | 140 |         |       | 210    |        | 210   |       | 200 |     |     |     |     |      | 7   |
| 73     | 210 |     | 210 | 140 | 210 | 140 | 210             |     | 210     |       |        |        |       | 130   |     |     |     |     |     |      | 7   |
| 72     |     |     |     |     |     |     |                 |     |         |       | 200    |        | 200   |       | 190 | 130 |     |     | 150 | 130  | 7:  |
| 71     |     |     | 200 |     | 200 |     | 200             |     | 200     |       |        |        |       |       |     |     | 150 | 130 |     |      | 7   |
| 70     | 200 |     | 190 |     | 190 |     | 190             |     | 190     |       | 190    | 130    | 190   |       | 180 |     |     |     |     |      | 7   |
| 69     | 190 |     |     |     |     |     |                 |     |         | 130   |        |        |       |       |     |     |     |     |     |      | 6   |
| 68     |     | 130 |     |     |     |     |                 | 130 |         |       | 180    |        | 180   |       |     |     |     |     |     |      | 6   |
| 67     | 180 |     | 180 | 130 | 180 | 130 | 180             |     | 180     |       |        |        |       |       | 170 |     |     |     |     |      | 6   |
| 66     |     |     |     |     |     |     |                 |     |         |       | 170    |        | 170   |       |     |     |     |     |     |      | 6   |
| 65     | 170 |     | 170 |     | 170 |     | 170             |     | 170     |       |        |        |       |       | 160 |     |     |     |     |      | 6   |
| 64     |     |     |     |     |     |     |                 |     |         |       | 160    |        | 160   |       |     |     |     |     |     |      | 6   |
| 63     | 160 |     | 160 |     | 160 |     | 160             |     | 160     |       |        |        |       |       | 150 |     |     |     |     |      | 6   |
| 62     |     |     |     |     |     |     |                 |     | 150     |       | 150    |        | 150   |       |     |     |     |     |     |      | 6.  |
| 61     |     |     |     |     |     |     | 150             |     |         |       |        |        |       |       |     |     |     |     |     |      | 6   |
| 60     | 150 | 120 | 150 | 120 | 150 | 120 | 140             | 120 | 140     | 120   | 140    | 120    | 140   | 120   | 140 | 120 | 140 | 120 | 140 | 120  | 60  |
| 50     | 130 | 110 | 130 | 110 | 130 | 110 | 130             | 110 | 130     | 110   | 130    | 110    | 130   | 110   | 130 | 110 | 130 | 110 | 130 | 110  | 5   |
| 40     | 120 | 100 | 120 | 100 | 120 | 100 | 120             | 100 | 120     | 100   | 120    | 100    | 120   | 100   | 120 | 100 | 120 | 100 | 120 | 100  | 4   |
| 30     | 110 | 90  | 110 | 90  | 110 | 90  | 110             | 90  | 110     | 90    | 110    | 90     | 110   | 90    | 110 | 90  | 110 | 90  | 110 | 90   | 3   |
| 20     | 100 | 80  | 100 | 80  | 100 | 80  | 100             | 80  | 100     | 80    | 100    | 80     | 100   | 80    | 100 | 80  | 100 | 80  | 100 | 80   | 2   |
| 10     | 90  | 70  | 90  | 70  | 90  | 70  | 90              | 70  | 90      | 70    | 90     | 70     | 90    | 70    | 90  | 70  | 90  | 70  | 90  | 70   | 11  |
|        | 80  | 60  | 80  | 60  | 80  | 60  | 80<br><b>Ap</b> | 60  | 80      | 60    | 80     | 60     | 80    | 60    | 80  | 60  | 80  | 60  | 80  | 60   | 0   |