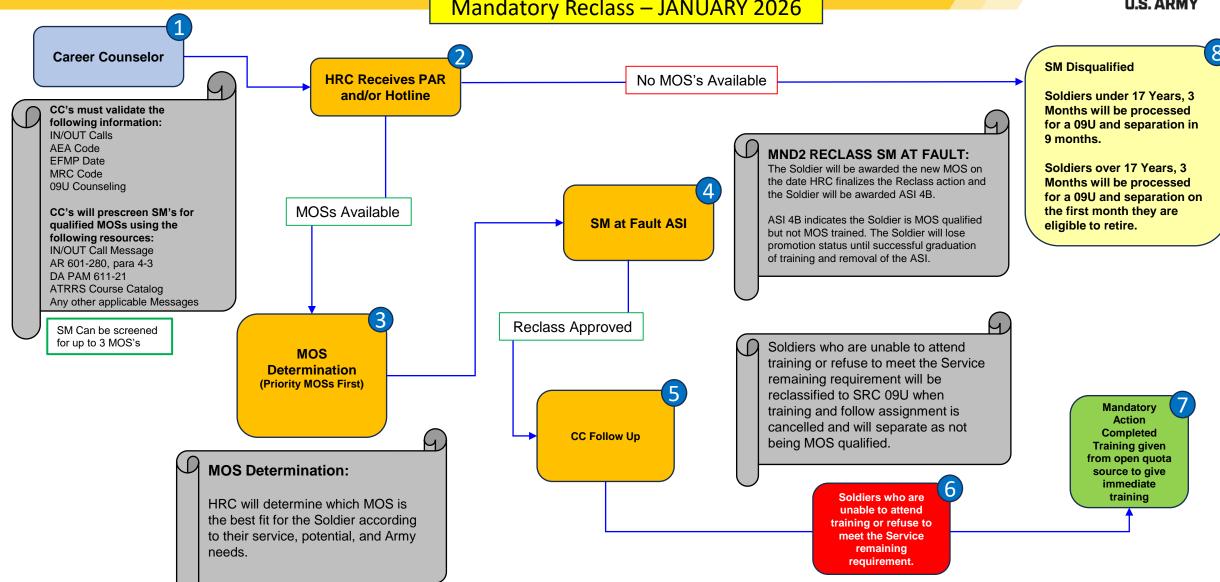

is not achieved.
- 5. <u>Soldier not Qualified for request</u> If the MOSs requested cannot be supported, HRC will respond to the request that the MOSs requested are not available. They may counter-offer the Soldier with MOSs directly in their branch or priority MOSs that they are qualified for and can be supported at the time. The Career Counselor will advise the Soldier of their offers and assist the Soldier with accepting or declining the counter-offers if they are presented. If the Soldier decides not to accept, they are subject to the remaining implementation plan and mandatory reclassification within the next AFT assessment if the requirement is not achieved.



### AFT (Enlisted) RA Implementation Plan - Step 3 **HRC Mandatory RECLASS Process**



Mandatory Reclass – JANUARY 2026





## Mandatory Reclassification



- 1. <u>Career Counselor's</u> will code Soldiers (Under 17 years, 3-Months TAFS) who fail to achieve the increased standard and MOS qualifications with an IMREPR 9P, not qualified for MOS. Career Counselors will assist the Soldier in requesting up to three MOSs they are otherwise eligible and qualified for and will validate the following information: IN/OUT Calls, AEA Code, EFMP Date, MRC Code, Date Last PCS/DEROS, 09U Counseling, and include this information on the IPPS-A PAR and/or hotline request.
- 2. HRC Receives the reclassification request and validates the eligibility and qualifications of the Soldiers preferred MOSs, if they can be accommodated.
- 3. <u>MOS Determination</u> HRC will review the Soldiers MOS preferences within the reclassificat