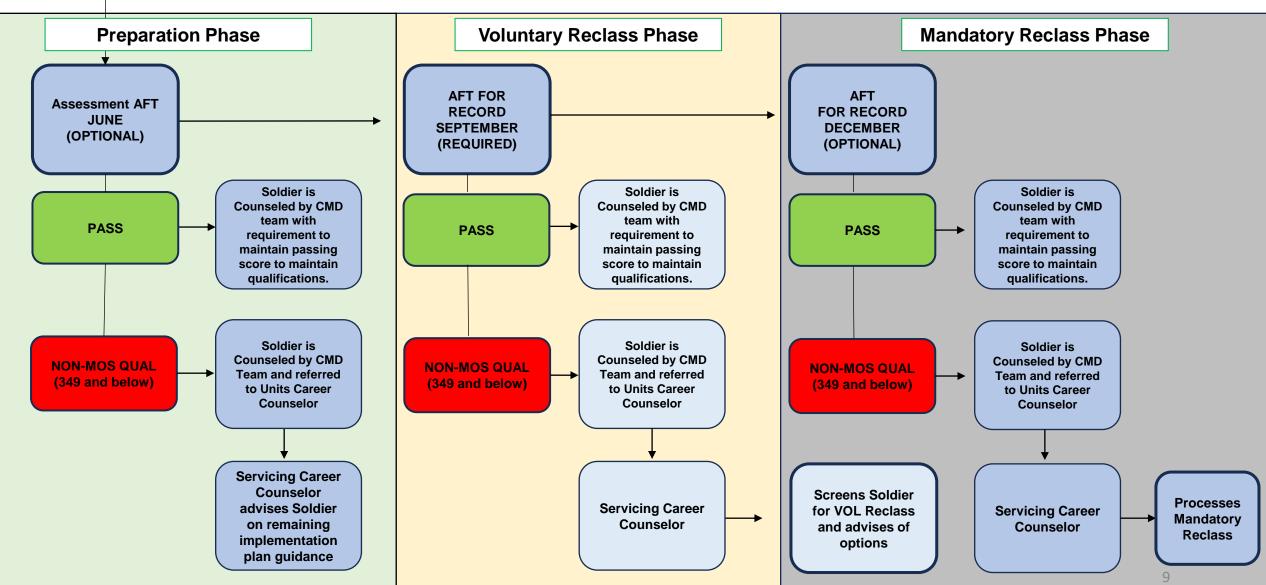

#### April 23, 2025 May 2025 Jan. 1, 2026 June 1, 2026 June 1, 2025 New scoring New scoring **Army Directive** standards for standards for published on Army **Execution Order** Soldiers in 21 AFT becomes official Soldiers in 21 combat Publishing combat military published with military occupational test of record Directorate: Implementation occupational specialties (MOS) https://armypubs.ar specialties (MOS) for Guidance take effect for the my.mil/ the Reserve and active component National Guard