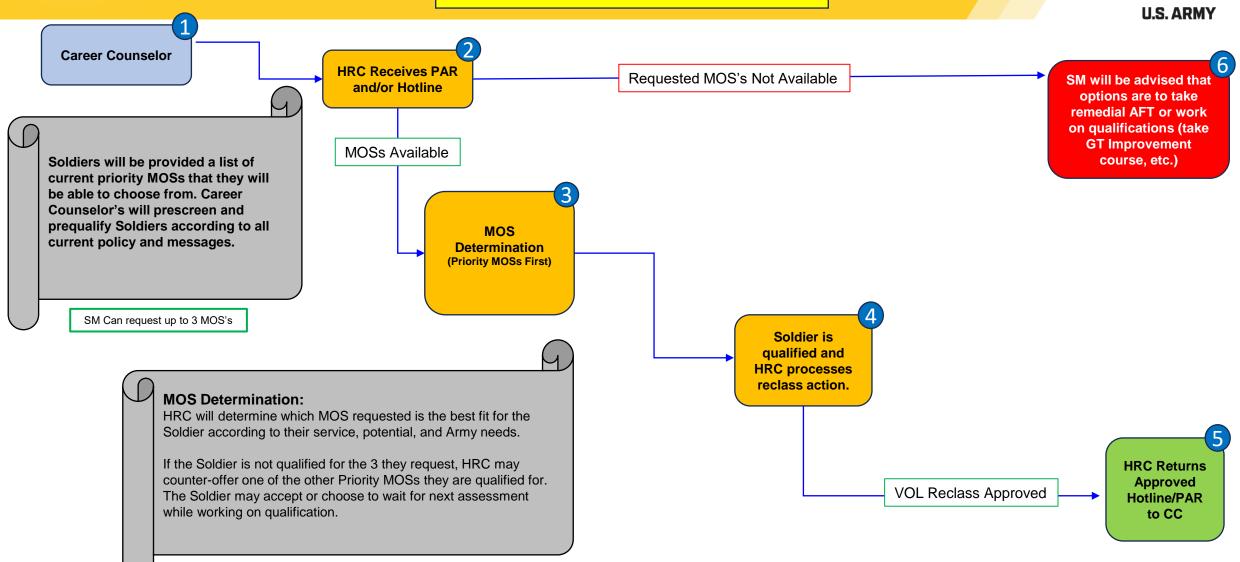

months TAFS** are not eligible for mandatory reclassification due to time in service remaining until retirement. They will be processed for a 09U, MOS immaterial and will be utilized in positions that support their individual qualifications and the needs of the Army until they reach the first month, they are eligible to retire.





# AFT Implementation Plan Process Maps RA / AGR Enlisted



### AFT (Enlisted) RA / AGR Implementation Plan - Detailed Process



**Guidance Published (May 2025)** 





### AFT (Enlisted) RA Implementation Plan – 2nd AFT – Detailed Process





## AFT

### AFT (Enlisted) RA Implementation Plan – 3rd AFT – Detailed Process





### AFT AFT (Enlisted) RA Implementation Plan – Step 3 – HRC VOL RECLASS Process

ARMY FITNESS TEST

VOL Reclass – SEP to DEC 2025







## Voluntary Reclassification



- 1. <u>Career Counselor's</u> will assist Soldiers (PVT-SSG, under 18 years TAFS) in requesting up to three MOSs they are otherwise eligible and qualified for. Reclassification actions are processed based on the strengths of the Soldier's current MOS and the requested MOS. The responsible Career Counselor will validate the following information: IN/OUT Calls, AEA Code, EFMP Date, MRC Code, Date Last PCS/DEROS, 09U Counseling, and include this information on the IPPS-A PAR and/or hotline request. Career Counselors will provide a list of MOSs available to request from starting with the Soldiers current branch and priority MOSs.
- 2. **HRC Receives** the reclassification request and validates the eligibility and qualifications of the Soldiers requested MO