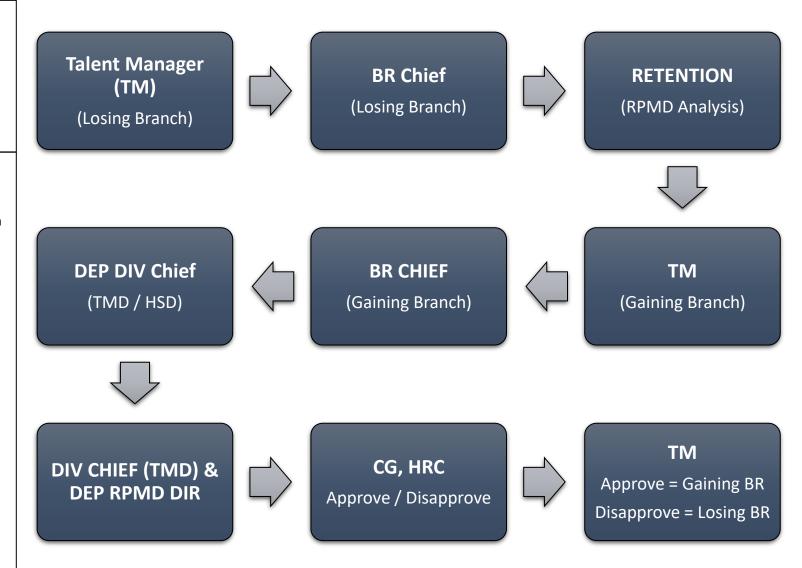

ction to RPMD analysis Branch.
- 5. RPMD Analysis reviews, compares request against branch strength reports (losing / gaining), recommends approval/disapproval, then sends to the gaining TM.
- 6. Gaining TM reviews, recommends approval / disapproval, and forwards action to Branch Chief.
- 7. Branch Chief reviews, adds remarks, recommends approval / disapproval, and sends DEP DIV Chief.
- 8. DEP DIV Chief reviews transaction, recommends approval / disapproval, and sends DIV Chief.
- 9. DIV Chief reviews transaction, recommends approval / disapproval, and sends DEP RPMD DIR.
- 10. DEP RPMD DIR reviews, recommends approval / disapproval, and sends CG, HRC.
- 11. CG, HRC reviews request, approves or disapproves action.
- 12. TM notifies Commander and Officer of new branch and updates IPPS-A.













- ☐ Identification Counseling (Everyone)
- ☐ Soldiers who meet the 350+ requirement
- Soldiers who score between 300-349 (September For Record AFT VOL Opportunity)
- ☐ Soldiers who score between 300-349 (Dec 2025 Mandatory Phase)
- □ Soldiers with a temporary profile requiring an alternate implementation plan (All phases completed NLT 1 January 2026)



## Combat Standard Implementation Plan Identification



### May 2025

|