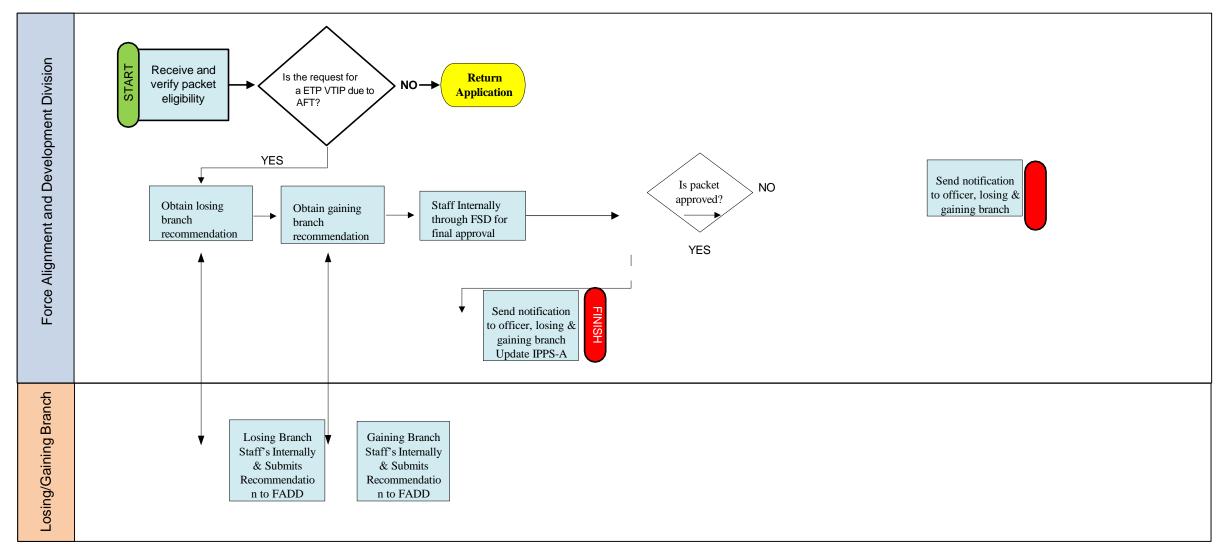

nitiated.
- 5. <u>Officer not Qualified for request</u> If one of the five non-combat branches or functional areas requested cannot be supported, HRC will respond to the request that the branches/functional areas requested are not available. HRC will counter-offer the officer with available branches or functional areas that they are qualified for and can be supported at the time. The Talent Manager of the Losing Branch will advise the officer of their offers and assist the officer with accepting or declining the counter-offers. If the officer decides not to accept, they are subject to the remaining implementation plan and mandatory reclassification within the next AFT assessment if the requirement is not achieved.



## AFT (Officer/Warrant Officer) RA Implementation Plan – HRC POV



22





## AFT (Officer/Warrant Officer) USAR AGR Implementation Plan – HRC POV



#### **ETP VTIP AFT 350 Required Documents:**

- 1. Officer completes PAR in IPPS-A
- 2. PAR or Memorandum for Record from Officer noting inability to score AFT 350 requirement
- 3. DA Form 705
- 4. Officer Soldier Talent Profile

#### ETP VTIP Process: VTIP UDL: 00000000010514

- 1. Talent Manager (TM) receives VTIP request via IPPS-A.
- TM verifies required documents and enters remarks "Losing Branch and Gaining Branch (ex: Officer VTIP request EN to MI)"
- 3. TM recommends approval / disapproval and forwards action to Branch Chief.
- 4. Branch reviews VTIP, adds remarks, recommends approval/disapproval, and sends action to RPMD analysis Branch.
- 5. RPMD Analysis reviews VTIP, compares request against branch