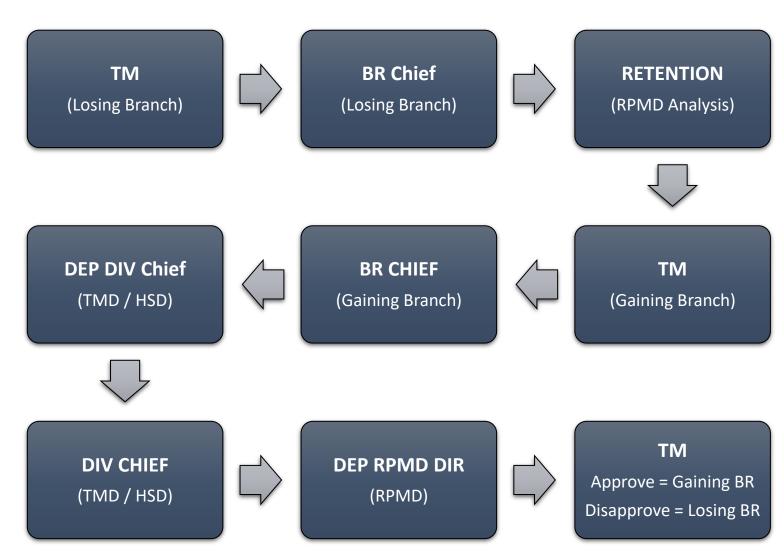

pproval and forwards action to Branch Chief.
- 4. Branch reviews VTIP, adds remarks, recommends approval/disapproval, and sends action to RPMD analysis Branch.
- 5. RPMD Analysis reviews VTIP, compares request against branch strength reports (losing / gaining), recommends approval/disapproval, then sends to the gaining TM.
- 6. Gaining TM reviews VTIP, recommends approval / disapproval, and forwards action to Branch Chief.
- 7. Branch Chief reviews VTIP, adds remarks, recommends approval / disapproval, and sends DEP DIV Chief.
- 8. DEP DIV Chief reviews VTIP transaction, recommends approval / disapproval, and sends DIV Chief.
- 9. DIV Chief reviews VTIP transaction, recommends approval / disapproval, and sends DEP RPMD DIR.
- 10. DEP RPMD DIR reviews VTIP, approves or disapproves action.





## AFT (Officer) RA Implementation Plan – HRC Mandatory RECLASS Process



- 1. <u>Commanders:</u> Initiate involuntary branch transfer and/or utilization request to HRC. For involuntary branch transfers, Commanders may include up to five non-combat branches or functional areas on behalf of the officer in the request based on officer interests and/or skills. Mandatory reclassification actions are processed based on the officer's skillset and available branch and/or functional area strengths in the Army inventory at the time of the request. The requirement to initiate involuntary branch transfer is not applicable to RA and AGR warrant officers and officers with the ranks of MAJ to COL on 1 January 2026. However, warrant officers and officers MAJ to COL may be re-assigned and will be uti