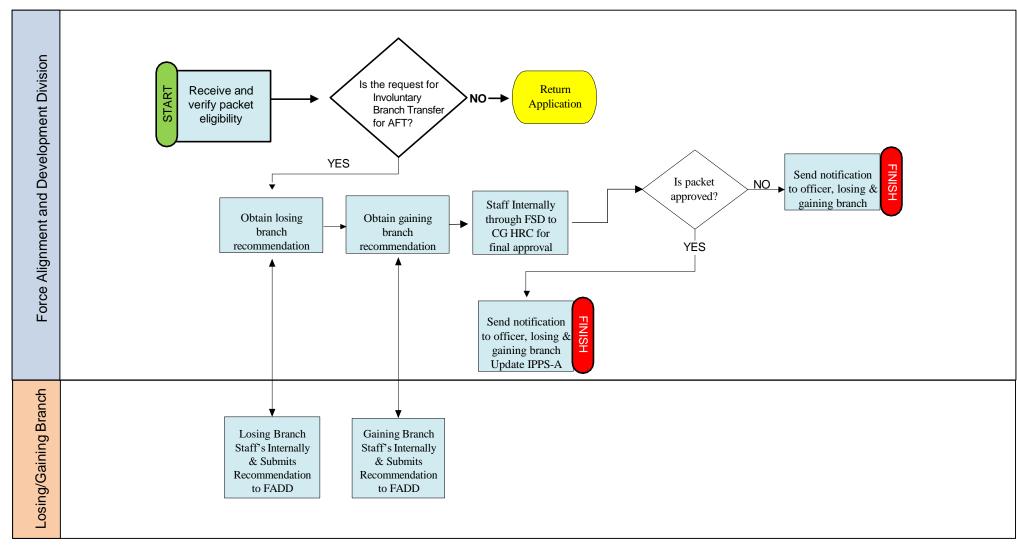

ll include the branch or functional area the officer is accepted into and their training and/or utilization start/completion date. Efforts will be made to provide an opportunity for inter-post transfer if the officers installation can support the new branch. If the officer is required to proceed with a permanent change of station, orders will be initiated. For Post-Captains Career Course, captains and above, officers will not attend branch specific training. For Pre-Captains Career Course, captains and below, Talent Managers should schedule new branch specific training. Branch-specific professional military education is not available to captains that already completed a combat Captains Career Course.



## AFT (Officer/Warrant Officer) RA Implementation Plan – HRC Mandatory RECLASS POV





NOTE: Only BOLC-B complete 2LT to CPT will be involuntary branch transferred during the mandatory reclassification phase.



## AFT (Officer/Warrant Officer) AGR Implementation Plan – HRC POV



#### **Involuntary Branch Transfer AFT 350 Required Documents:**

- 1. Commander completes PAR in IPPS-A
- PAR and/or Memorandum for Record (MFR) from Commander noting inability to score AFT 350 requirement. (Note: MFR may include 5 non-combat branch requests, however, final determination made by HRC)
- 3. DA Form 705
- 4. Officer Soldier Talent Profile

#### Involuntary Branch Transfer Process: UDL: 00000000010514

- 1. Talent Manager (TM) receives Involuntary Branch Transfer request via IPPS-A.
- 2. TM verifies required documents and enters remarks "Losing Branch and Gaining Branch (ex: Command